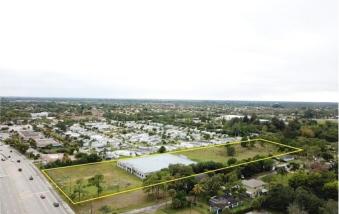

### MIDLAND COMMONS, Lake Worth, FL

This highly sought after parcel totaling 5.62 acres, with huge commercial, office or high density residential potential. The parcel has 260 feet of frontage along the highly trafficked S Military Trail, with over 37,000 trips per day. The sale includes a partially completed building totaling 26,200 square feet. The current zoning is MUPD and the Parcel ID is 00424436380010000.