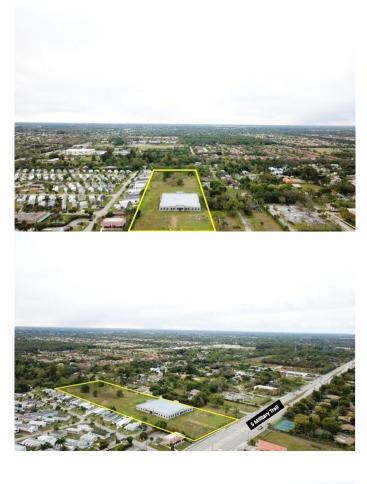

### MIDLAND COMMONS, Lake Worth, FL

This highly sought after parcel totaling 5.62 acres, with huge commercial, office or high density residential potential. The parcel has 260 feet of frontage along the highly trafficked S Military Trail, with over 37,000 trips per day. The sale includes a partially completed building totaling 26,200 square feet. The current zoning is MUPD and the Parcel ID is 00424436380010000.